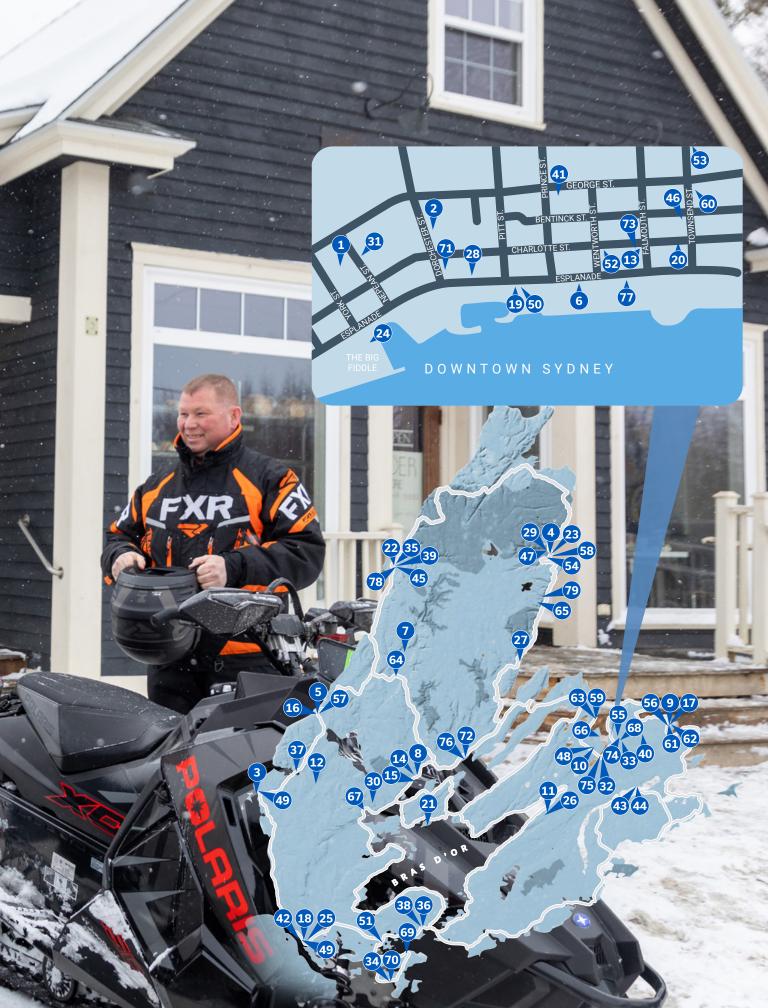

# winter experiences & equipment rentals

No winter gear? No worries! A number of operators have equipment rentals to offer along with unique winter experiences. Snowshoes, skis, snowboards and snowmobiles are available for rent to allow you to enjoy one or all of our winter activities.

Snowshoe Rental

Snowmobile

Ski Rental

Snowboard Rental

Skate Rental

Winter Experience

Snow Tubes