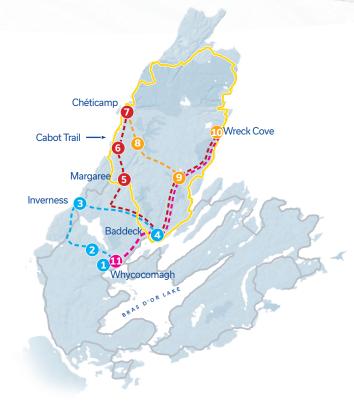

#### DAY ONE

- 1. Start at the Whycocomagh Provincial Park.
- 2. Travel to the look-off at Campbell's Mountain.
- 3. Travel along the trails to Inverness and stop for lunch.
- 4. Follow the trails to Baddeck for dinner and overnight.

Driving Distance: 165 km

#### DAY TWO

- 5. Hit the trails to Northeast Margaree and have lunch at the Dancing Goat.
- 6. Take trails North and stop at scenic look-offs.
- 7. Follow trail to Chéticamp for dinner and overnight.

Driving Distance: 120 km

#### DAY THREE

- Take trail back toward Margaree, then to the look-off at Cape Clear for a picnic lunch.
- Follow trails toward North River for look-off over North River Falls.
- 10. Take the northward trail to Wreck Cove for supper and overnight.

Driving Distance: 120 km

#### DAY FOUR

11. Follow trails southward back to Whycocomagh to depart.

Driving Distance: 130 km

Hike one of our many trails to breathtaking ocean vistas, ice-covered waterfalls, or for a peaceful walk in the woods. You can also take in one of our many guided treks.