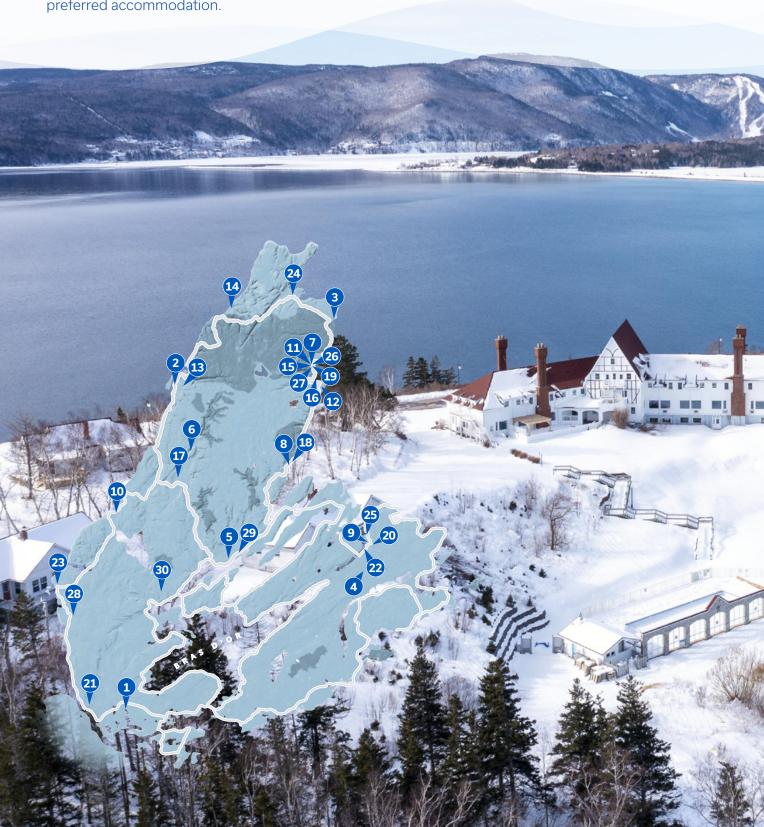

#### 79. WRECK COVE GENERAL STORE

42470 Cabot Trail, Birch Plain • 902-929-2900 Wednesday-Saturday • 9am-5pm Sunday • 10am-4pm

From cozy cabins to luxurious suites to Mongolian yurts, we have a range of accommodation options to meet your taste. We recommend you book early, especially on weekends, to ensure you get your preferred accommodation.