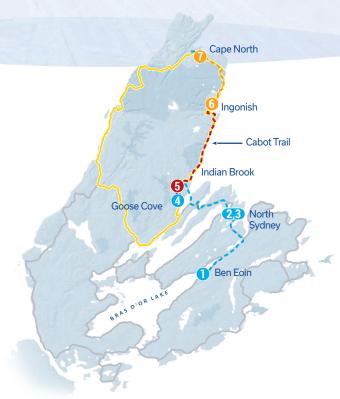

### **DAY ONE**

- Start at the cross-country trail at Ski Ben Eoin.
- Drive to North Sydney and have lunch at The Black Spoon Bistro before skiing the Cape Breton Nordic Trails.
- Pick up some items for dinner for Day 2 at a grocery store in North Sydney.
- 4. Drive to the St. Ann's region to spend the night.

Driving Distance: 88 km

### **DAY TWO**

Head to Goose Cove and ski into Ski Tuonela to spend the day on trails there and overnight in their on-site cabins.

Driving Distance: 25 km

### **DAY THREE**

- Ski out of Ski Tuonela and drive to Ingonish for lunch.
- Drive to Cape North and spend the day on the trail at North Highlands Nordic.

Driving Distance: 111 km

5-8 Ben Eoin

- 5. Drive to Ben Eoin.
- 6. Check into The Lakes at Ben Eoin Golf Club and Resort.
- Enjoy supper at Founders Restaurant.
- Hit the slopes under the lights for a few last runs at Ski Ben Eoin.

Driving Distance: 151 km

#### **DAY THREE**

- Wake up and get ready for another day of skiing.
- 10. Spend the day at Ski Ben Eoin, have lunch at the Broken Buckle.
- 11. Leave for home.