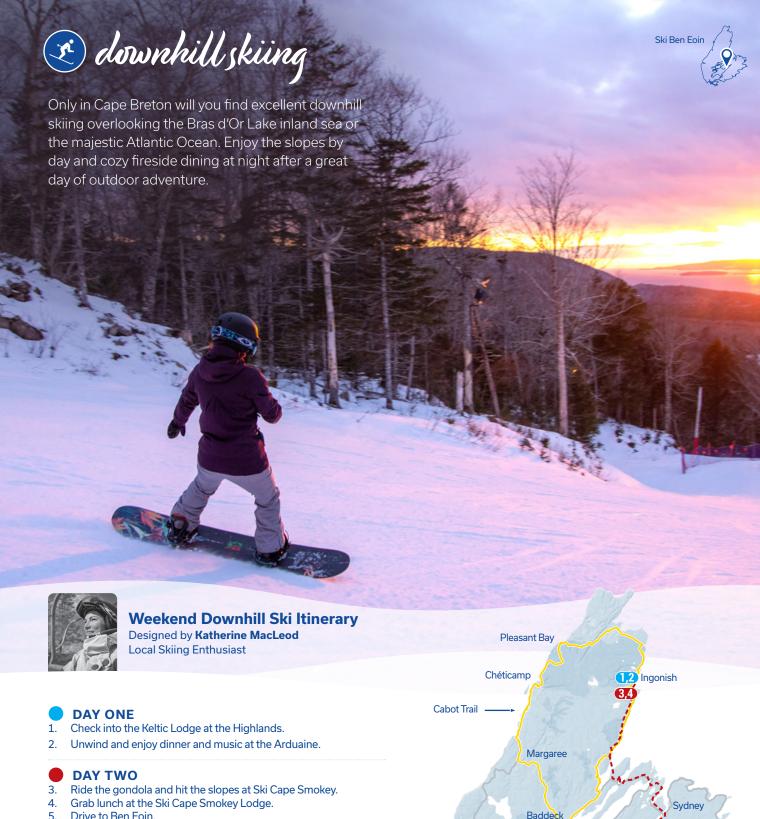

#### DAY ONE

- 1. Start at the Whycocomagh Provincial Park.
- 2. Travel to the look-off at Campbell's Mountain.
- 3. Travel along the trails to Inverness and stop for lunch.
- 4. Follow the trails to Baddeck for dinner and overnight.

Driving Distance: 165 km

#### DAY TWO

- 5. Hit the trails to Northeast Margaree and have lunch at the Dancing Goat.
- 6. Take trails North and stop at scenic look-offs.
- 7. Follow trail to Chéticamp for dinner and overnight.

Driving Distance: 120 km

#### DAY THREE

- Take trail back toward Margaree, then to the look-off at Cape Clear for a picnic lunch.
- Follow trails toward North River for look-off over North River Falls.
- 10. Take the northward trail to Wreck Cove for supper and overnight.

Driving Distance: 120 km

#### DAY FOUR

11. Follow trails southward back to Whycocomagh to depart.

Driving Distance: 130 km

Hike one of our many trails to breathtaking ocean vistas, ice-covered waterfalls, or for a peaceful walk in the woods. You can also take in one of our many guided treks.