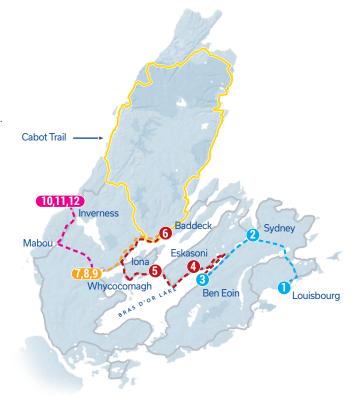

#### DAY ONE

- 1. Start at the Whycocomagh Provincial Park.
- 2. Travel to the look-off at Campbell's Mountain.
- 3. Travel along the trails to Inverness and stop for lunch.
- 4. Follow the trails to Baddeck for dinner and overnight.

Driving Distance: 165 km

#### DAY TWO

- 5. Hit the trails to Northeast Margaree and have lunch at the Dancing Goat.
- 6. Take trails North and stop at scenic look-offs.
- 7. Follow trail to Chéticamp for dinner and overnight.

Driving Distance: 120 km

#### DAY THREE

- Take trail back toward Margaree, then to the look-off at Cape Clear for a picnic lunch.
- Follow trails toward North River for look-off over North River Falls.
- 10. Take the northward trail to Wreck Cove for supper and overnight.

Driving Distance: 120 km

#### DAY FOUR

11. Follow trails southward back to Whycocomagh to depart.

Driving Distance: 130 km

Hike one of our many trails to breathtaking ocean vistas, ice-covered waterfalls, or for a peaceful walk in the woods. You can also take in one of our many guided treks.