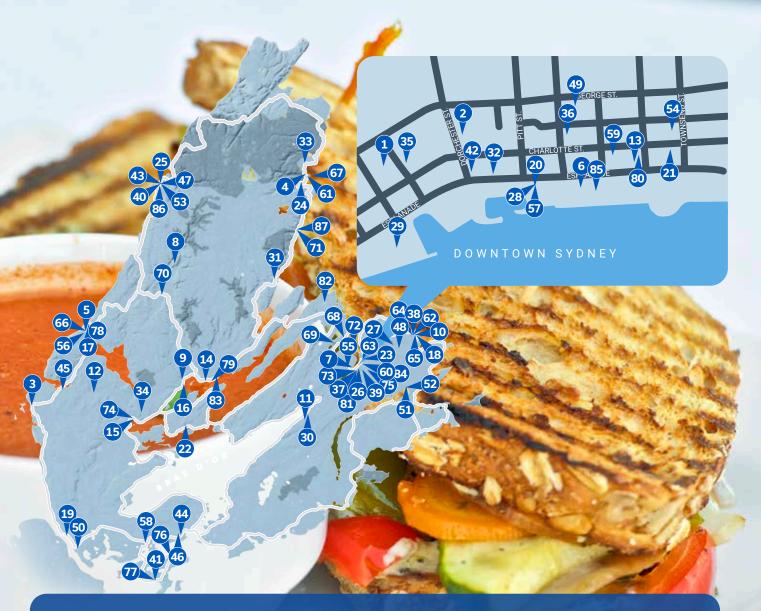

Cape Breton Island's exceptional landscapes and rich living cultures make for the perfect inspiration for local art and craft. Visit our eclectic studios dotting the Island and see an artisan at work. Explore local stores for a unique shopping experience. Cape Breton Centre for Craft and Design Sydney

### **32. WILLOW AND TWIG** Marion Bridge By Appointment Only willowandtwigcreative@gmail.com

There are numerous options for eating and drinking, from funky cafés to award-winning craft breweries.

\* Note: in addition to establishments listed here, there are many other year-round eateries, particularly in the Sydney and Port Hawkesbury areas.