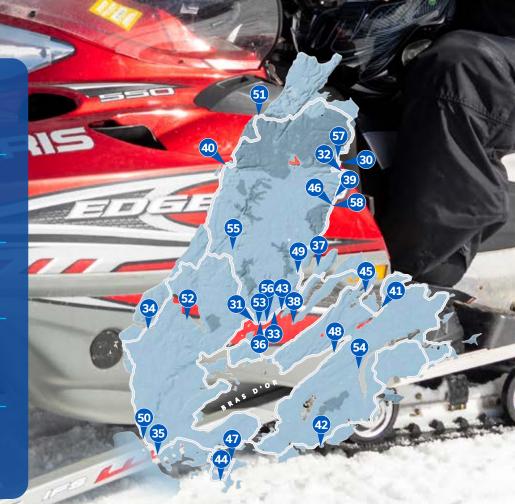

Cape Breton Island has a wealth of skiing facilities and trails that will appeal to downhill, cross-country, backcountry, and even telemark skiers. Ski equipment rentals are available at various locations.

### Three-Day Nordic Skiing Itinerary Designed by Daniel Murray

Cross Country Nova Scotia