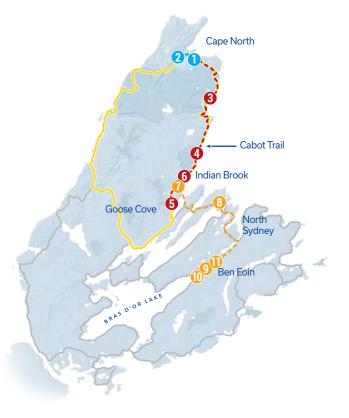

### Three-Day Nordic Skiing Itinerary Designed by Daniel Murray

Cross Country Nova Scotia

### DAY ONE

- 1. Start your Nordic skiing adventure at the North Highlands Nordic Ski Club, which offers 12 km of trails, groomed for both classic and skate by a 16' wide PistenBully groomer.
- 2. Grab some take-out or pizza at the Cabot Trail Food Mart and spend the night at the cozy Highlands Hostel.

Driving Distance: 1 km

### DAY TWO

- 3. Head south on the Cabot Trail towards Ski Tuonela in Goose Cove.
- 4. Grab lunch along the way at the Dancing Moose Café.
- 5. Arrive at Ski Tuonela in Goose Cove and explore some of their trails. Ski Tuonela offers a telemark ski run.
- 6. Take a short drive to overnight at the Cabot Shores Wilderness Resort and enjoy supper at their GoBistro restaurant. Don't forget to warm up in their sauna or one of their hot tubs!

Driving Distance: 111 km

### 🛑 DAY THREE

- 7. Head south on the Cabot Trail, over the Englishtown Ferry toward North Sydney.
- 8. Fuel up with lunch at the Bras d'Or View Restaurant.
- 9. Continue towards Sydney and follow Route 4 to Ben Eoin.
- 10. Enjoy more than 14 km of trails at Ski Ben Eoin, and settle in for supper at the Broken Buckle when you're done.
- 11. Leave for home.

Driving Distance: 108 km

Only in Cape Breton will you find excellent downhill skiing overlooking the world-famous Bras d'Or Lake and the majestic Atlantic Ocean. Enjoy the slopes by day, and cozy fireside dining after a great day of outdoor adventure!