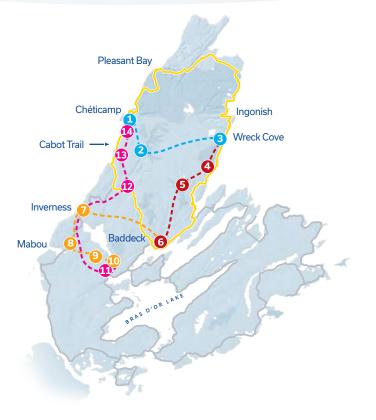

### Four-Day Snowmobile Itinerary Designed by Clifford Aucoin Cabot Snowmobile Club

### DAY ONE

- 1. Begin in Chéticamp. Chéticamp Outback Inn is a great accommodation to start your journey.
- 2. Leave Chéticamp and head south to Cape Clear look off.
- 3. Ride to Wreck Cove for the night. Accommodations like Wreck Cove Wilderness Cabins and Shoreline Adventure Center are great choices.

### DAY TWO

- 4. Leave Wreck Cove and ride south.
- 5. Enjoy a packed lunch at the North River Falls Provincial Park look off.
- 6. Travel southward to Baddeck for the night. Accommodations like the Inverary Resort and Vicar's View are great choices.

### DAY THREE

- 7. Ride westward to Inverness and grab a hot lunch at the Coal Miner's Café in Inverness.
- 8. Ride south on the Celtic Shores Coastal Trail.
- 9. Travel to Campbells Mountain look off.
- 10. Spend the night at the Iron Mountain Wilderness Cabins in Whycocomagh.

### DAY FOUR

- 11. Grab a hearty breakfast at Charlene's in Whycocomagh and get back out on the trail.
- 12. Ride north to Margaree. Grab a hot drink at the Dancing Goat Café & Bakery.
- 13. Continue on to Chéticamp to finish your journey.
- 14. Depart for home.