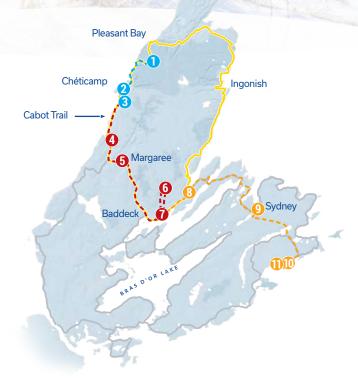

# **Three-Day Snowshoeing Itinerary**

Designed by **Tammy Aucoin and Chris van den Berg** Local Outdoor Adventure Ambassadors

## **DAY ONE**

- 1. Begin your adventure with a 7 km hike along the Skyline Trail.
- 2. Drive south to Chéticamp for supper at L'abri Café, Restaurant et Bar.

3. Spend the night at Soleil Chalets.

Driving Distance: 22 km

### DAY TWO

- 4. Drive south along the Cabot Trail towards Baddeck.
- 5. Stop for lunch at the Dancing Goat Café & Bakery.
- 6. Hike a short 1.5 km to Uisge Bàn Falls Provincial Park.
- 7. Have supper at the The Narrows Café and Bar and spend the night at Inverary Resort.
- Driving Distance: 88 km

### DAY THREE

- 8. Drive towards Sydney.
- 9. Stop for lunch at Governors Pub & Eatery.
- 10. Snowshoe the Ruins Walk at the Fortress of Louisbourg National Historic Site.
- 11. Leave for home.

Driving Distance: 113 km