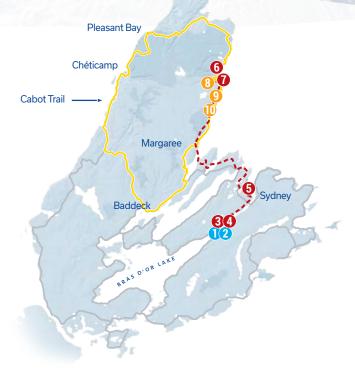

### Weekend Downhill Ski Itinerary Designed by Faye MacDonald

Local Skiing Enthusiast

### **DAY ONE**

- 1. Make your way to Ben Eoin, enjoy dinner at The Lakes Golf Club & Resort's restaurant Founders, then hit the slopes at Ski Ben Eoin to ski under the lights!
- 2. Unwind and recharge for the night at The Lakes Golf Club & Resort.

### DAY TWO

- 3. Rise and shine with breakfast and coffee then get some morning runs in at Ski Ben Eoin.
- 4. Grab lunch at the Broken Buckle.
- 5. Drive toward Sydney and enjoy the scenery as you head north to Ingonish.
- 6. Grab some take out at Doucette's Market or Andrew's Pizza in Ingonish.
- 7. Spend the night at Knotty Pine Cottages or Ingonish Chalets.

## Driving Distance: 147 km

## DAY THREE

- 8. Take a quick drive to Ski Cape Smokey.
- 9. Spend the day skiing and enjoy a nourishing meal at Ski Cape Smokey.
- 10. Leave for home.

🗱 winter experiences & equipment rentals

C-FJTO

No winter gear? No worries! A number of operators have equipment rentals to offer along with unique winter experiences. Snowshoes, skis, snowboards, and snowmobiles may be rented to allow you to enjoy one or all of our winter activities.