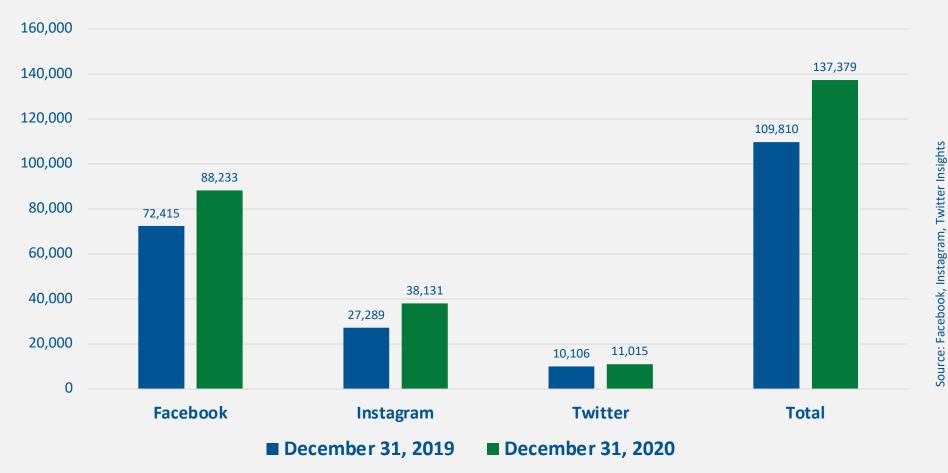

#### **Social Media Follower Growth**

2019-20

- Total follower growth was up 25%
- Engagement was up 11%
- Video views for the year increased 6% to over 4.2 million