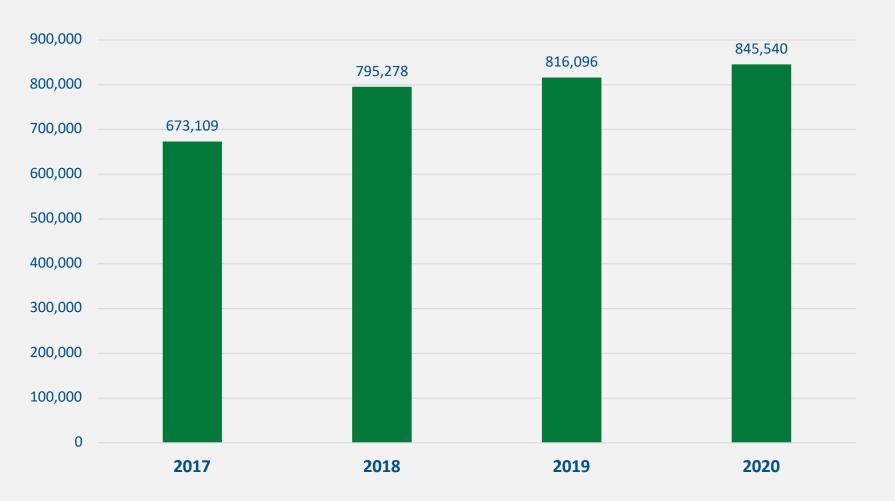

# visitcapebreton.com Sessions

January 1 - December 31, 2017-20

Website traffic was up 3.6% year over year. Clicks to operator websites were up 12%.