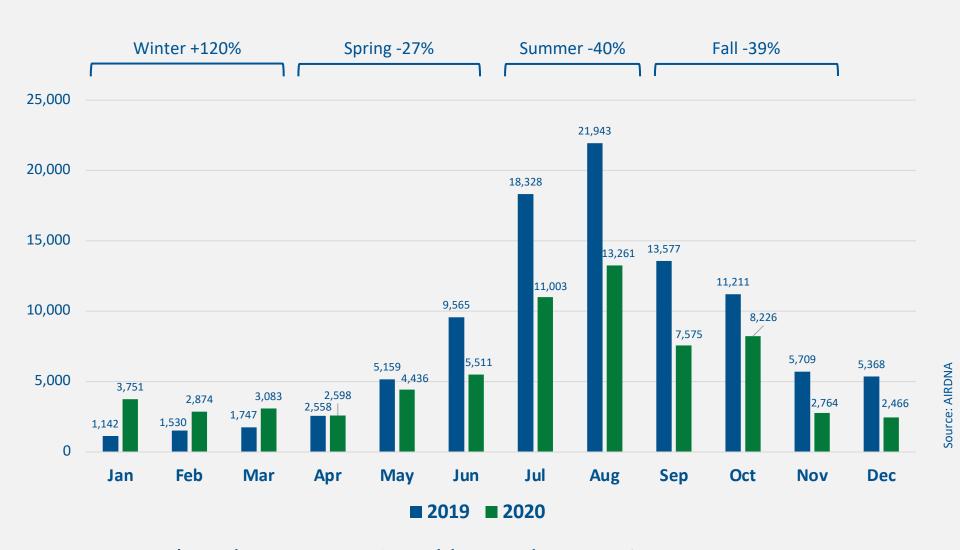

### **Shared Economy Unit Nights Sold by Month**

2019-20

Shared economy units sold were down 31% year over year.