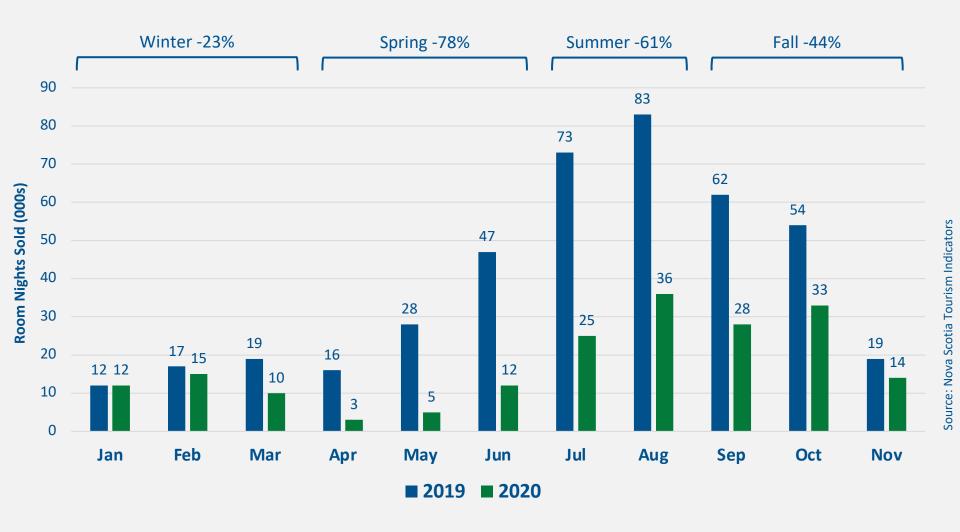

# **Registered Room Nights Sold by Month**

January-November 2019-20

Registered room nights sold were down 55% year over year.