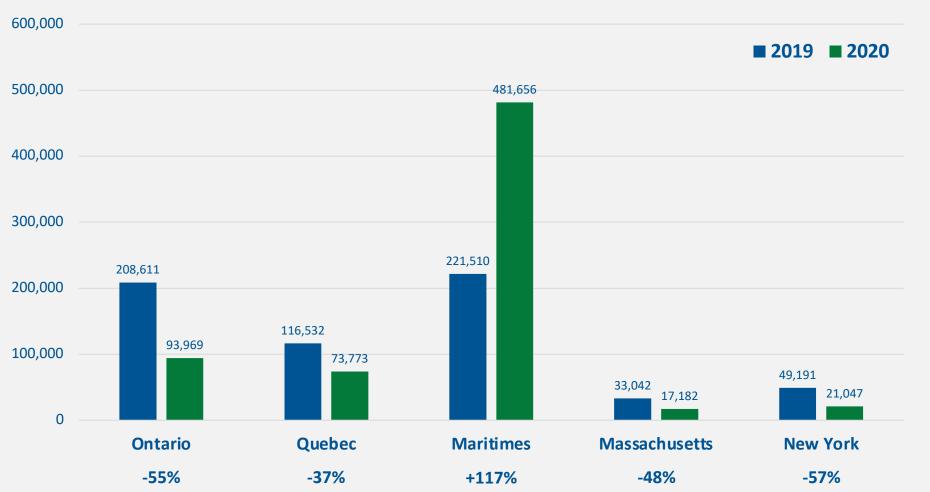

# visitcapebreton.com Sessions by Market

2019-20

Website traffic from the Maritimes was up 117% year over year and tripled from mid-June to the end of October.

Source: Google Analytics