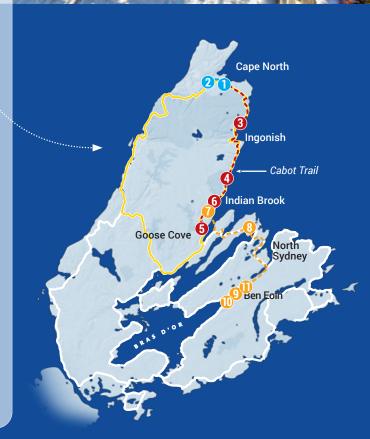

### **DAY ONE**

- Begin your adventure with a 7 km hike along the
- Drive south to Chéticamp for supper at L'abri Café, Restaurant et Bar.
- 3. Spend the night at Maison Fiset.

#### Driving Distance: 22 km

#### DAY TWO

- Drive south along the Cabot Trail towards Baddeck.
- Stop for lunch at the Dancing Goat Café & Bakery.
- Hike a short 1.5 km to Uisge Bàn Falls Provincial Park.

  Have supper at the Lakeside Restaurant and spend the night at Inverary Resort.

#### Driving Distance: 88 km

#### DAY THREE

- Drive southward towards Sydney.
- Stop for lunch at Governors Pub & Eatery.
- 10. Snowshoe along the East Bay Hills Trail system.
- 11. Leave for home.

Driving Distance: 101 km

Cape Breton Highlands National Parl