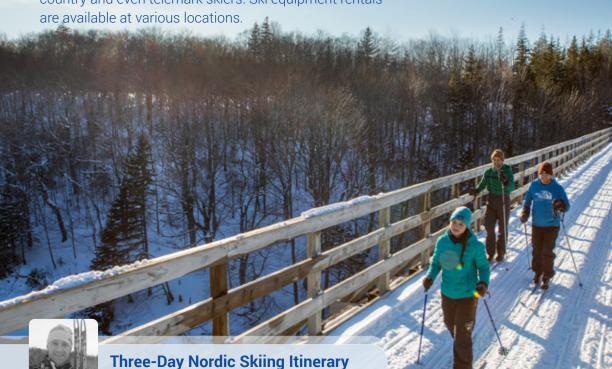

Hike one of our many trails to breathtaking ocean vistas, ice-covered waterfalls, or for a peaceful walk in the woods. You can also take in one of our many guided treks. Snowshoe rentals are available at various locations.

**Three-Day Snowshoeing Itinerary** Designed by Tammy Aucoin and Chris van den Berg Local Outdoor Adventure Ambassadors