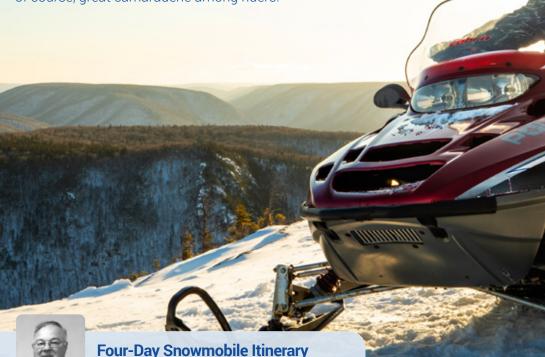

### **DAY ONE**

Begin in Chéticamp. Maison Fiset is a great accommodations to start

Designed by Clifford Aucoin

- Leave Chéticamp and head south to Cape Clear look off.
- Ride to Wreck Cove for the night. Accommodations like Wreck Cove Wilderness Cabins and Ravens Rock Country Cottages are great choices.

### **DAY TWO**

- Leave Wreck Cove and ride south.
- Enjoy a packed lunch at the North River Falls Provincial Park look off.
- Travel southward to Baddeck for the night. Accommodations like the Inverary Resort and Vicar's View are great choices.

### **DAY THREE**

- Ride westward to Inverness and grab a hot lunch at the Coal Miner's Café in Inverness.
- Ride south on the Celtic Shores Coastal Trail.
- Travel to Campbells Mountain Look-Off.
- 10. Spend the night at the Iron Mountain Wilderness Cabins in Whycocomagh.

### DAY FOUR

- 11. Grab a hearty breakfast at Charlene's in Whycocomagh and get back out
- 12. Ride north to Margaree. Grab a hot drink at the Dancing Goat Café & Bakery.
- Continue on to Chéticamp to finish your journey.
- 14. Depart for home.