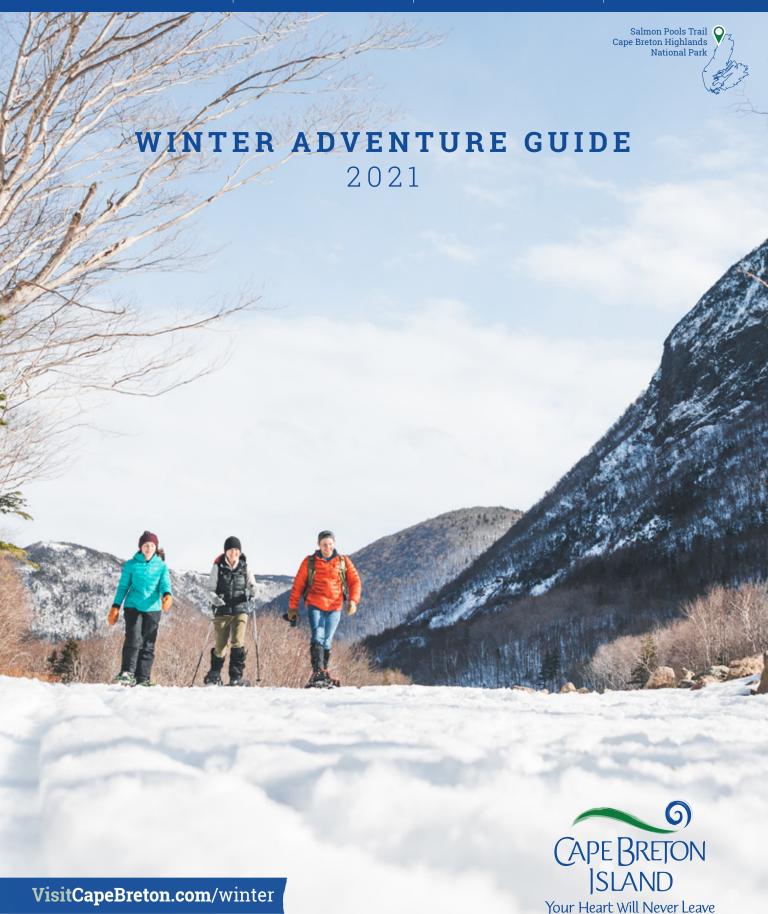

The Highlands of Cape Breton Island have an extensive trail system with spectacular views, drive-up eateries, cozy accommodations, and of course, great camaraderie among riders.

# Cabot Snowmobile Club