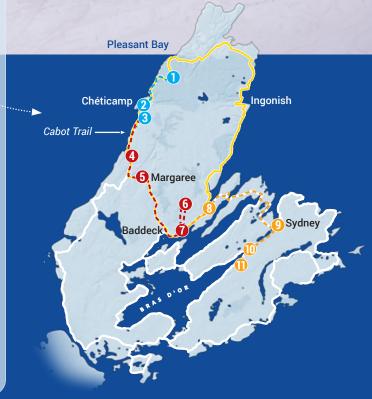

#### **DAY ONE**

- 1. Make your way to Ben Eoin, enjoy dinner at The Lakes Golf Club & Resort's restaurant Founders then hit the slopes at Ski Ben Eoin to ski
- Unwind and recharge for the night at The Lakes Golf Club & Resort.

### DAY TWO

- Rise and shine with breakfast and coffee then get some morning runs in at Ski Ben Eoin.
- Grab lunch at the Broken Buckle.
- Drive toward Sydney and enjoy the scenery as you head north to Ingonish.
- Grab some take out at Doucette's Market or Andrew's Pizza in Ingonish.
- Spend the night at Knotty Pine Cottages or Ingonish Chalets.

### DAY THREE

- Take a guick drive to Ski Cape Smokey.
- Spend the day skiing and enjoy a nourishing meal at Ski Cape Smokey.

Tenerife Mountain Cape North

No winter gear? No worries! A number of operators have equipment rentals to offer along with unique winter experiences. Snowshoes, skis, snowboards, and snowmobiles may be rented to allow you to enjoy one or all of our winter activities.