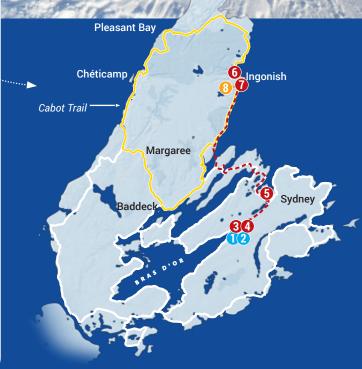

#### **DAY ONE**

- 1. Make your way to Ben Eoin, enjoy dinner at The Lakes Golf Club & Resort's restaurant Founders then hit the slopes at Ski Ben Eoin to ski
- Unwind and recharge for the night at The Lakes Golf Club & Resort.

### DAY TWO

- Rise and shine with breakfast and coffee then get some morning runs in at Ski Ben Eoin.
- Grab lunch at the Broken Buckle.
- Drive toward Sydney and enjoy the scenery as you head north to Ingonish.
- Grab some take out at Doucette's Market or Andrew's Pizza in Ingonish.
- Spend the night at Knotty Pine Cottages or Ingonish Chalets.

### DAY THREE

- Take a guick drive to Ski Cape Smokey.
- Spend the day skiing and enjoy a nourishing meal at Ski Cape Smokey.

Tenerife Mountain Cape North

No winter gear? No worries! A number of operators have equipment rentals to offer along with unique winter experiences. Snowshoes, skis, snowboards, and snowmobiles may be rented to allow you to enjoy one or all of our winter activities.