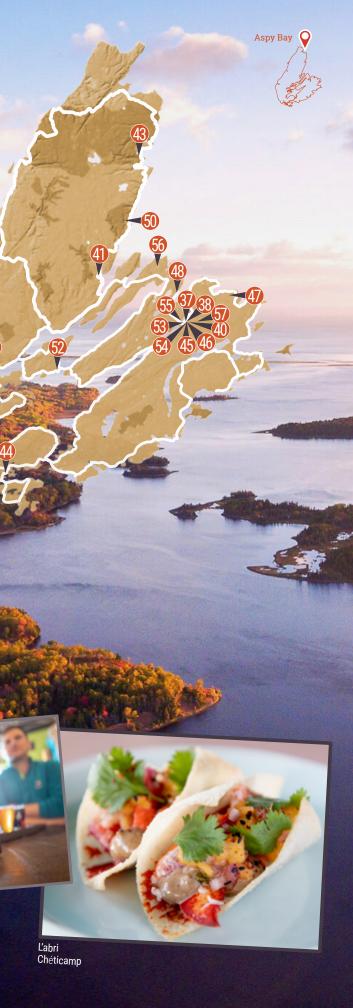

#### 29. L'ABRI CAFÉ & RESTAURANT 15559 Cabot Trail, Chéticamp, NS • 902-224-3888

Wednesday-Thursday • 11:00am-8:00pm Friday • 11:00am-9:00pm
 Saturday-Sunday • 8:00am-9:00pm Closes: December 30