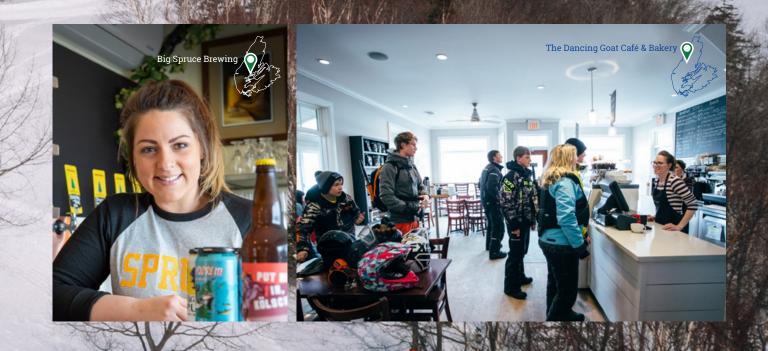

\* Note: in addition to establishments listed here, there are many other year-round eateries, particularly in the Sydney and Port Hawkesbury areas.

Dining Option

1. BIG SPRUCE BREWING 64 Yankee Line Road, Nyanza, NS www.bigspruce.ca 1-902-295-2537

6289 Cabot Trail, Margaree Centre, NS Facebook: The Dancing Goat Cafe & Bakery 1-902-248-2727

25. THE FARMER'S DAUGHTER COUNTRY MARKET

9393 Highway 105, Whycocomagh, NS Facebook: The Farmer's Daughter Country Market 1-902-756-9042