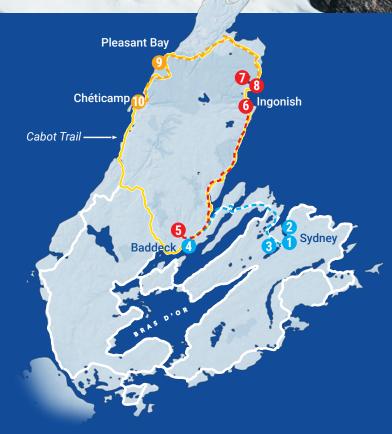

# Four-day Snowmobile Itinerary

Designed by **Clifford Aucoin**Cabot Snowmobile Club

# DAY ONE

- Start at the Whycocomagh Provincial Park
   Travel to look-off at Campbell's Mountain
- 3. Travel along trails to Inverness and stop for lunch
- 4. Follow trails to Baddeck for dinner and overnight Approximate driving distance travelled for Day 1 is 165km

- 5. Head on trails to Northeast Margaree and have lunch at the Dancing Goat
- 6. Take trails north and stop at scenic look-off
- 7. Follow trail to Chéticamp for dinner and overnight Approximate driving distance travelled for Day 2 is 120km

- 8. Take trail back toward Margaree, then to look-off at Cape Clear for picnic lunch
- 9. Follow trails toward North River for look-off over North River Falls
- 10. Take northward trail to Wreck Cove for dinner and overnight

Approximate driving distance travelled for Day 3 is 120km

# DAY FOUR

11. Follow trails southward back to Whycocomagh to

Approximate driving distance travelled for Day 4 is 130km