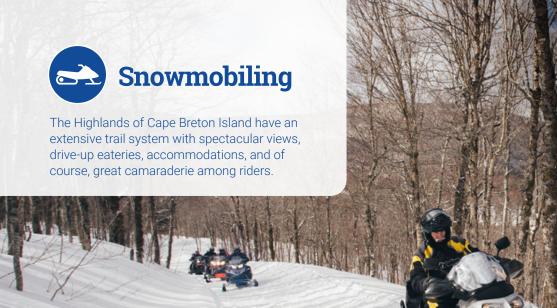

# Four-day Snowmobile Itinerary

Designed by **Clifford Aucoin**Cabot Snowmobile Club

# DAY ONE

- Start at the Whycocomagh Provincial Park
   Travel to look-off at Campbell's Mountain
- 3. Travel along trails to Inverness and stop for lunch
- 4. Follow trails to Baddeck for dinner and overnight Approximate driving distance travelled for Day 1 is 165km

- 5. Head on trails to Northeast Margaree and have lunch at the Dancing Goat
- 6. Take trails north and stop at scenic look-off
- 7. Follow trail to Chéticamp for dinner and overnight Approximate driving distance travelled for Day 2 is 120km

- 8. Take trail back toward Margaree, then to look-off at Cape Clear for picnic lunch
- 9. Follow trails toward North River for look-off over North River Falls
- 10. Take northward trail to Wreck Cove for dinner and overnight

Approximate driving distance travelled for Day 3 is 120km

# DAY FOUR

11. Follow trails southward back to Whycocomagh to

Approximate driving distance travelled for Day 4 is 130km