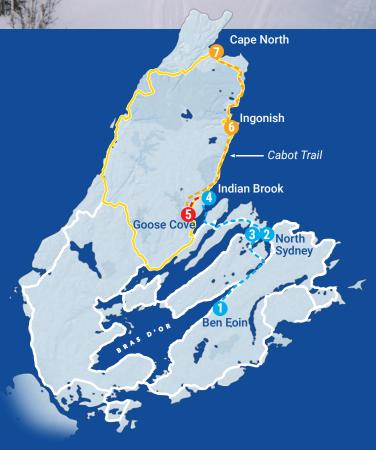

# Three-day Nordic Skiing Itinerary

Designed by **Daniel Murray** Cross Country Ski Nova Scotia

# **DAY ONE**

- 1. Start at the cross country trails at Ski Ben Eoin
- 2. Drive to North Sydney and have lunch at The Black Spoon Bistro before skiing the Cape Breton
- 3. Pick up items for supper for Day 2 at a grocery store in North Sydney
- 4. Drive to Indian Brook for dinner and overnight Approximate driving distance travelled for Day 1 is 115km

5. Head to Goose Cove and ski into Ski Tuonela to spend the day on their trails and overnight in their cabins

Approximate driving distance travelled for Day 2 is 20km

- 6. Ski out of Ski Tuonela and drive to Ingonish
- 7. Drive to Cape North and spend the day on the trails at North Highlands Nordic

Approximate driving distance travelled for Day 3 is 120km