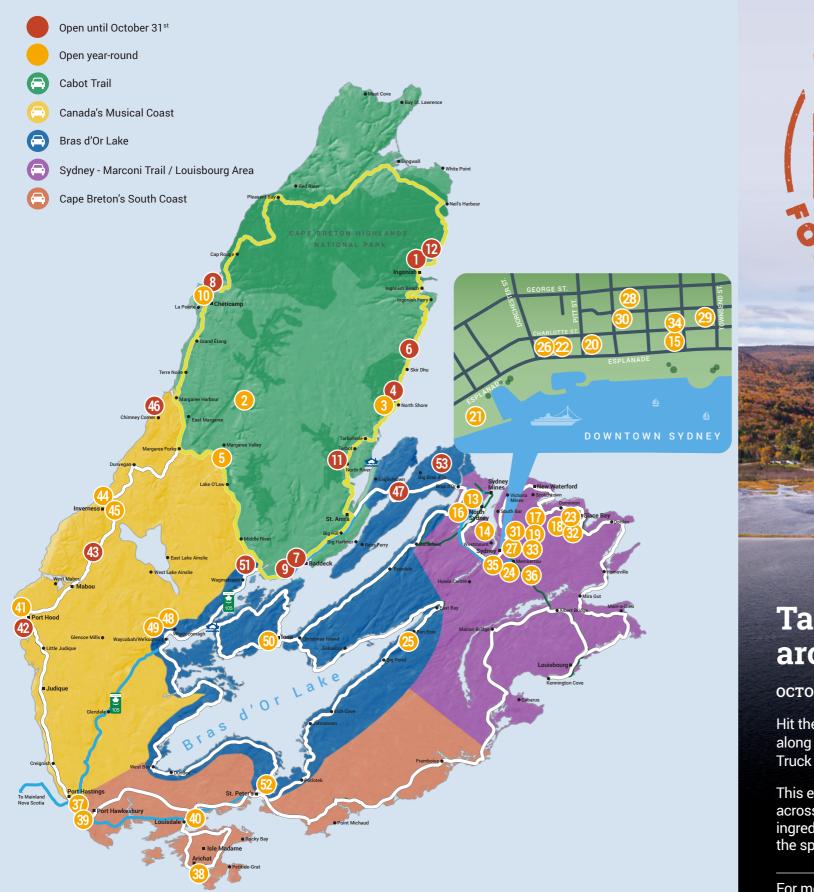

#### **CABOT TRAIL**

- Bean Barn Café & Deli 902-285-2767 • 36741 Cabot Trail, Ingonish Beach DAILY: 7AM-6PM
- Big Intervale Fishing Lodge 902-248-2275 • 3719 Big Intervale Road, Margaree Valley MONDAY: CLOSED • TUESDAY-THURSDAY: 5PM-9PM FRIDAY-SUNDAY: 12PM-9PM
- Cabot Shores Wilderness Resort 902-929-2584 • 30 Buchanan Drive. Indian Brook DAILY: 5:30PM-7:30PM
- Cabotto Chocolates (Colouratura Fine Art Gallery) 902-929-2324 • 45943 Cabot Trail, Englishtown DAILY: 9AM-5PM
- **Dancing Goat Café & Bakery** 902-248-2727 • 6289 Cabot Trail, Margaree Valley MONDAY-THURSDAY: 7:30AM-5PM • FRIDAY: 7:30AM-8PM SATURDAY: 7:30AM-5PM • SUNDAY: 8AM-5PM
- The Dancing Moose Café, Cottage and Camping Cabins 902-929-2523 • 42691 Cabot Trail, Birch Plain DAILY: 7AM-4PM • TUESDAY: CLOSED AT 1PM
- Freight Shed 902-295-1389 • 2 Jones Street, Baddeck DAILY: 7:30AM-9PM
- L'abri Café, Restaurant & Bar 902-224-3888 • 15559 Cabot Trail, Chéticamp SUNDAY-THURSDAY: 11AM-9PM • FRIDAY-SATURDAY: 11AM-11PM
- Lakeside Landing (Inverary Resort) 902-295-3500 • 368 Shore Road, Baddeck DAILY: 7AM-10AM & 5PM-9PM • LIVE ENTERTAINMENT: 8PM-11PM
- Le Gabriel Restaurant & Lounge 902-224-3685 • 15424 Main Street, Chéticamp DAILY: 11AM-8PM
- Restaurant 100km (Chanterelle Inn & Cottages) 902-929-2263 • 48678 Cabot Trail, North River Bridge DAILY: 6PM-8PM
- Salty Rose's and the Periwinkle Café 902-202-2431 • 36056 Cabot Trail, Ingonish DAILY: 8AM-5PM

### SYDNEY - MARCONI TRAIL / LOUISBOURG AREA

- The Black Spoon Bistro 902-241-3300 • 320 Commercial Street, North Sydney MONDAY-THURSDAY: 11AM-8PM • FRIDAY-SATURDAY: 11AM - 9PM SUNDAY: CLOSED
- Breton Brewing Co. 902-270-4677 • 364 Keltic Drive, Sydney MONDAY-WEDNESDAY: 10AM-8PM THURSDAY & SATURDAY: 10AM-11PM • SUNDAY: 12PM-5PM
- Cape Breton Farmer's Market 902-564-9948 • 15 Falmouth Street, Sydney SATURDAY: 8:30AM-2PM

- The Clansman Motel and Restaurant 902-794-7226 • 9 Baird Street, North Sydney DAILY: 7AM-9PM
- Chef Todd's Catering & Deli 902-317-0269 • 280 Silver Dart Way, Sydney Airport, Sydney DAILY: 6AM-7PM
- **Colette's Family Restaurant** 902-849-8430 • 201 Brookside Street, Glace Bay DAILY: 6AM-9PM
- Flavor 19 902-562-2233 • 1225 Grand Lake Road. Sydney SUNDAY & MONDAY: CLOSED • TUESDAY-THURSDAY: 11:30AM-8PM FRIDAY & SATURDAY: 11:30AM-9PM
- Flavor Downtown 902-562-6611 • 16 Pitt Street, Sydney MONDAY-WEDNESDAY: 9AM-7PM • THURSDAY-SATURDAY: 9AM-8PM
- Flavor on the Water 902-567-1043 • 74 Esplanade, Sydney MONDAY-THURSDAY: 11AM-9PM • FRIDAY & SATURDAY: 11AM-10PM SUNDAY: 11AM-9PM
- Governor's Pub & Eatery 902-562-7646 • 233 Esplanade, Sydney Restaurant: MONDAY-FRIDAY: 11AM-10PM SATURDAY & SUNDAY: 10AM-10PM Pub: SUNDAY-MONDAY: 4PM-12AM • TUESDAY: 11AM-2AM WEDNESDAY: 11AM-12AM • THURSDAY-SATURDAY: 11AM-2AM
- Kayla's Pizza & Grill 902-842-0953 • 99 Union Street, Glace Bay DAILY: 11AM-12AM
- Kiju's Restaurant 902-562-6220 • 50 Maillard Street, Membertou SUNDAY-THURSDAY: 11AM-9PM • FRIDAY-SATURDAY: 11AM-10PM
- Founders Restaurant at the Lakes Resort 902-828-4653 • 5153 East Bay Highway, Ben Eoin DAILY: 7AM-9PM
- Lebanese Flower 902-562-3412 • 14 Dorchester Street, Sydney DAILY: 11AM-10:30PM • SUNDAY: 2PM-10:30PM
- Mezza Lebanese Kitchen 902-270-5999 • 266 Prince Street, Sydney DAILY: 10AM-10PM • SUNDAY: 12PM-8PM
- Mian's Restaurant 902-270-2821 • 416 George Street, Sydney MONDAY-FRIDAY: 10AM-9PM • SATURDAY: 12PM-10PM SUNDAY: 1PM-8PM
- Naru Sushi 902-270-8800 • 216 Bentinck Street, Sydney MONDAY-SATURDAY: 11AM-9PM • SUNDAY: CLOSED
- Selkie's Neighbourhood Diner 902-578-6659 • 54 Prince Street, Sydney SUNDAY-TUESDAY: CLOSED • WEDNESDAY-FRIDAY: 8AM - 2PM SATURDAY: 10AM-3PM
- Swaagat Restaurant 902-270-5686 • 453 Prince Street, Sydney DAILY: 12PM-10PM FRIDAY & SATURDAY: 12PM-11PM TALO Cafébar 902-842-2195 • 195 Commercial Street, Glace Bay SUNDAY-TUESDAY: 11AM-8PM • WEDNESDAY & THURSDAY: 11AM-9PM FRIDAY & SATURDAY: 11AM-11PM 46 The Gaslight Café 902-270-3135 • 1467 George Street, Sydney DAILY: 8AM-8PM The Old Triangle Irish Alehouse 902-270-8003 • 424 Charlotte Street, Sydney SUNDAY-THURSDAY: 11AM - 12AM • FRIDAY-SATURDAY: 11AM - 1AM 47 The Ugly Mug Café & Emporium 902-270-8459 • 1290 Kings Road, Sydney MONDAY-FRIDAY: 7:30AM-5PM • SATURDAY: 9AM-5PM SUNDAY: 10AM-3PM Tom and Ett's Kitchen 902-270-2343 • 1678 Louisbourg Highway, Sydney DAILY: 11AM-9PM CAPE BRETON'S SOUTH COAST 50 Country Kitchen (Hearthstone Inn) 902-625-2480 • 388 Highway 104, Port Hawkesbury DAILY: 6AM-9PM **5**1 La Goélette à Pépé Café 902-631-4051 • 2393 Highway 206, Arichat DAILY: 7AM-7PM • SUNDAY: 9AM-5PM Miller's Seafood & Chophouse 902-625-0320 • 717 Reeves Street, Port Hawkesbury MONDAY-FRIDAY: 6:30AM-10PM • SATURDAY & SUNDAY: 7AM-10PM 53 Seal Cove Restaurant & Lounge 902-345-0655 • 474 Highway 320, Louisdale SUNDAY-TUESDAY: 9AM-8PM • WEDNESDAY-SATURDAY: 9AM-10PM CANADA'S MUSICAL COAST Admiral Lounge and Café 902-787-3494 • 148 Main Street. Port Hood Kitchen: MONDAY & TUESDAY: 12PM-7PM WEDNESDAY-SATURDAY: 12PM-8PM • SUNDAY: 1PM-8PM Bar: MONDAY-SATURDAY: 12PM-10PM • SUNDAY: 1PM-9PM The Clove Hitch Bar & Bistro 902-787-3035 • 8790 Route 19, Port Hood DAILY: 11:30AM-8PM **Glenora Inn & Distillery** 902-258-2662 • 13727 Route 19, Glenville DAILY: 7AM-11PM • CLOSES OCTOBER 27

| Coute 19 Brewing<br>02-550-2739 • 16030 Central Avenue, Inverness<br>AILY: 1PM-12AM                                              |
|----------------------------------------------------------------------------------------------------------------------------------|
| Vestside Cookhouse<br>02-258-3477 • 15844 Central Avenue, Inverness<br>AILY: 7ам-ЗРМ                                             |
| Voodroad Restaurant<br>02-235-2912 • 2815 Shore Road, Margaree Harbour<br>/EDNESDAY-SUNDAY: 6:30рм-9рм<br>IONDAY-TUESDAY: CLOSED |
| BRAS D'OR LAKE                                                                                                                   |
| edar House Bakery and Restaurant<br>02-674-2929 • 899 Highway 105, Boularderie East<br>AILY: 10AM-8PM                            |
| harlene's Bayside Restaurant and Café<br>02-756-8004 • 9657 Highway 105, Whycocomagh<br>AILY: 8AM-8PM                            |
| he Farmer's Daughter Country Market<br>02-756-9042 • 9393 Highway 105, Whycocomagh<br>AILY: 7ам-7рм                              |
| he Frolic'n Folk Pub & Grill (Iona Heights Inn)<br>•844-733-4662 • 4115 Highway 223, Iona<br>AILY: 11ам-9рм                      |
| lerring Choker Deli<br>02-295-2275 • 10158 Highway 105, Nyanza<br>AILY: 9ам-5рм                                                  |
| ouie's Cosy Corner<br>02-535-3195 • 9985 Grenville Street, St. Peter's<br>AILY: 8ам-9РМ                                          |
| hyme for Ewe Farm Market<br>02-674-2885 • 784 King Grove Road, Millville<br>rednesdays: зрм-брм                                  |
|                                                                                                                                  |

Open until October 31st

Open year-round

In addition to the eateries listed on this brochure, there are numerous year-round dining options, particularly in the Sydney Area and Port Hawkesbury.